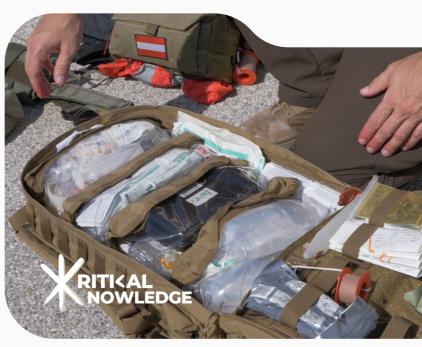

## ADVANCED MED KIT

e.g. range bag, shelter or vehicle

#### **BASE**

|                                                                                                                                                 | ditional products as listed in the<br>AK in larger quantities |  |
|-------------------------------------------------------------------------------------------------------------------------------------------------|---------------------------------------------------------------|--|
|                                                                                                                                                 | ect repellent and<br>mptom-relieving ointment                 |  |
| ski                                                                                                                                             | n and wound disinfectants                                     |  |
| bui                                                                                                                                             | rn bandages or burn ointment                                  |  |
| SA                                                                                                                                              | M split                                                       |  |
| tria                                                                                                                                            | angular cloth                                                 |  |
| ☐ ligh                                                                                                                                          | nt source e.g. headlamp                                       |  |
| ☐ spl                                                                                                                                           | inter forceps, pink syringe needle                            |  |
| _                                                                                                                                               | ound closure strips<br>sterile strip                          |  |
| □ еуе                                                                                                                                           | e rinse solution                                              |  |
| glu                                                                                                                                             | icose                                                         |  |
| ☐ pre                                                                                                                                           | essure-free eye patches                                       |  |
| imr                                                                                                                                             | mediate cold packs                                            |  |
| tra                                                                                                                                             | sh bag                                                        |  |
| ski                                                                                                                                             | n cleansing wipes                                             |  |
| ela                                                                                                                                             | stic fixation bandage                                         |  |
| nor                                                                                                                                             | n-adherent wound dressings                                    |  |
| res                                                                                                                                             | spiration mask for CPR                                        |  |
| <b>Tip:</b> Label or mark your extended KIT conspicuously and clearly so that it can always be found quickly by others in a critical situation. |                                                               |  |

#### **ADVANCED**

| ,,,,,,,,,,,,,,,,,,,,,,,,,,,,,,,,,,,,,,,                                                                                                                      |                                                                                                                                                                                                                                                                                       |  |  |
|--------------------------------------------------------------------------------------------------------------------------------------------------------------|---------------------------------------------------------------------------------------------------------------------------------------------------------------------------------------------------------------------------------------------------------------------------------------|--|--|
| medication                                                                                                                                                   |                                                                                                                                                                                                                                                                                       |  |  |
| <b>Caution:</b> Always check medications for undesirable side effects, e.g. impairment of attention and negative effect on blood coagulation blood clotting! |                                                                                                                                                                                                                                                                                       |  |  |
| pulse oximeter                                                                                                                                               |                                                                                                                                                                                                                                                                                       |  |  |
| electronic blood pressure meter                                                                                                                              |                                                                                                                                                                                                                                                                                       |  |  |
| rescue sheet                                                                                                                                                 |                                                                                                                                                                                                                                                                                       |  |  |
| marking panel                                                                                                                                                |                                                                                                                                                                                                                                                                                       |  |  |
| clinical thermometer                                                                                                                                         |                                                                                                                                                                                                                                                                                       |  |  |
| ☐ blood glucose meter                                                                                                                                        |                                                                                                                                                                                                                                                                                       |  |  |
| poket BVM                                                                                                                                                    |                                                                                                                                                                                                                                                                                       |  |  |
| Cold weather:  Hot weather:                                                                                                                                  | <ul> <li>heat patches/hand warmers</li> <li>lip protection</li> <li>anti-cold ointment for skin</li> <li>ready heat blanket and wrap such as rain protection or tarp</li> <li>sunscreen cream</li> <li>additional water</li> <li>electrolyte powder</li> <li>sunburn cream</li> </ul> |  |  |